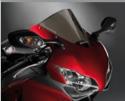

08F82-MFL-800

High windscreen (black tinted)

- black tinted

  - 27.4mm higher than standard
    offers protection without compromising manoeuvrability
    includes visor that doesn't limit the view and protects instrument panel
  - against the sun complies with European WVTA
  - homologation features Honda Racing logo

#### High windscreen (clear)

- clear 27.4mm higher than standardoffers protection without
- compromising manoeuvrability • includes visor that doesn't limit the
- view and protects instrument panel against the sun complies with European WVTA
- homologation • features Honda Racing logo