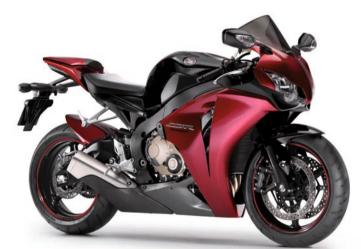

# **CBR1000RR** Fireblade

# CBR1000RR Fireblade

08P61-MEE-800

CBR1000RR Fireblade

CBR1000RR Fireblade

While efforts are made to ensure specification accuracy, brochures are prepared and printed several months in advance of distribution and consequently cannot always immediately reflect either changes in specification or, in some isolated cases, the provision of a particular feature. Customers are always advised to discuss specification details with the supplying dealer especially if the selection is dependent upon one of the features advertised.