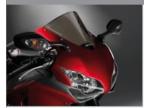

#### High windscreen (black tinted)

- black tinted
  07 Arrest bisk suthers start
- 27.4mm higher than standard offers protection without
- offers protection without compromising manoeuvrability
   includes view that deeps!t limit t
- includes visor that doesn't limit the view and protects instrument panel against the sun
- complies with European WVTA
   homologation
- features Honda Racing logo

08R80-MFL-800

#### High windscreen (clear)

- HONDA
  - clear 27.4mm higher than standard
  - offers protection without
  - compromising manoeuvrability
    includes visor that doesn't limit the view and protects instrument panel against the sun
  - complies with European WVTA homologation
  - features Honda Racing logo

08R80-MFL-800A