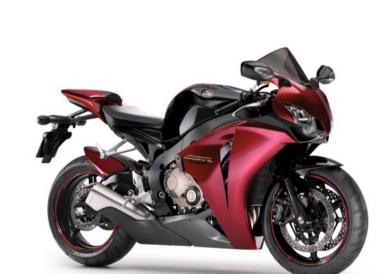

## New Model Super Sport

# CBR1000RR Fireblade

### Genuine Accessories

Why not personalise your winning motorcycle with winning accessories? From the street to the race-track, our range of Honda Genuine Accessories will enable you to fuse race-riding excitement with style and convenience. All our motorcycle accessories come with a two-year warranty.

#### Please visit our website at www.honda-access.com



Fireblade



#### Comfort

#### Comfort seat E-cushion



- replacement rider's seat for unrivalled comfort
- Honda unique and patented technology
- excellent body pressure dispersion
- improved cushioning action
- increased cushioning durability
  features CBR logo, E-cushion tag and different skin pattern

08F82-MFL-800

#### High windscreen (black tinted)



- black tinted
  07 Arrest bisk suthers start
- 27.4mm higher than standard offers protection without
- offers protection without compromising manoeuvrability
   includes view that deeps!t limit t
- includes visor that doesn't limit the view and protects instrument panel against the sun
- complies with European WVTA
   homologation
- features Honda Racing logo

08R80-MFL-800

#### High windscreen (clear)

- HONDA
  - clear 27.4mm